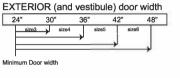

## Model No.: 1303 Door Closer, ANSI A156.4, GRADE 1

BACKCHECK SCREW MAIN SPEED SCREW LATCH SPEED COVER SCREW SCREW

closer size.

PARALLEL MOUNT (PUSH SIDE)