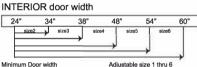

## Model No.: 1303 Door Closer, ANSI A156.4, GRADE 1

BACKCHECK SCREW MAIN SPEED SCREW LATCH SPEED COVER SCREW SCREW

closer size.

PARALLEL MOUNT (PUSH SIDE)