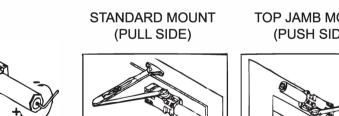

## Model No.: 1303 Door Closer, ANSI A156.4, GRADE 1

BACKCHECK SCREW MAIN SPEED SCREW LATCH SPEED COVER SCREW SCREW

closer size.

PARALLEL MOUNT (PUSH SIDE)