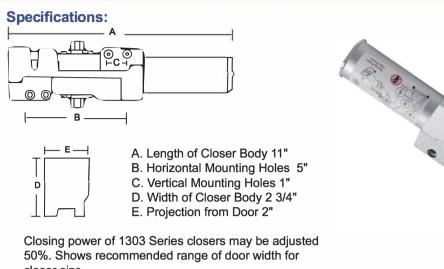

## Model No.: 1303 Door Closer, ANSI A156.4, GRADE 1

BACKCHECK SCREW MAIN SPEED SCREW LATCH SPEED COVER SCREW SCREW

closer size.

PARALLEL MOUNT (PUSH SIDE)