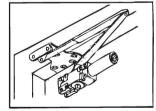

## Model No.: 1303 Door Closer, ANSI A156.4, GRADE 1

BACKCHECK SCREW MAIN SPEED SCREW LATCH SPEED COVER SCREW SCREW

closer size.

PARALLEL MOUNT (PUSH SIDE)